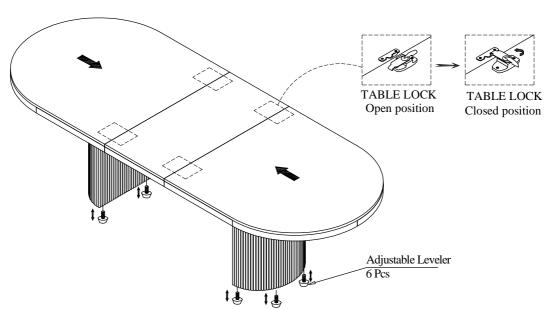

ng material carefully for small parts, which may have come loose inside the carton during shipment.
- To prevent possible scratches and damage, this furniture **MUST** BE ASSEMBLED BY TWO PEOPLE on a soft surface such as a blanket or carpet.

**Important Use Information:** We recommend using coasters, placemats and trivets when placing hot or cold containers on this item. It is also recommended to quickly cleanup any spills to minimize exposure to moisture. Doing so will prolong the life and look of the item for many years.





#### Components & Hardware packed with the #87151 Base









il: info@riverside-furniture.com

# SARIEL Dining Room Assembly Instructions

#### Made in Viet Nam

87150 Double Pedestal Dining Table Top 87151 Double Pedestal Table Base





## STEP 4



# STEP 5