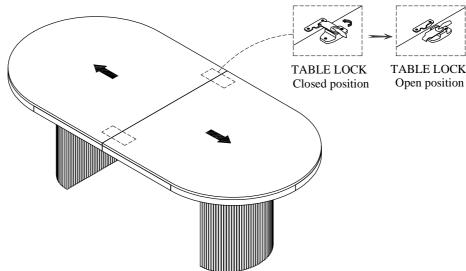

e sure to check all packing material carefully for small parts, which may have come loose inside the carton during shipment.
- To prevent possible scratches and damage, this furniture **MUST** BE ASSEMBLED BY TWO PEOPLE on a soft surface such as a blanket or carpet.

**Important Use Information:** We recommend using coasters, placemats and trivets when placing hot or cold containers on this item. It is also recommended to quickly cleanup any spills to minimize exposure to moisture. Doing so will prolong the life and look of the item for many years.





#### Components & Hardware packed with the #87151 Base









il: info@riverside-furniture.com

# SARIEL Dining Room Assembly Instructions

#### Made in Viet Nam

87150 Double Pedestal Dining Table Top 87151 Double Pedestal Table Base





## STEP 4



# STEP 5