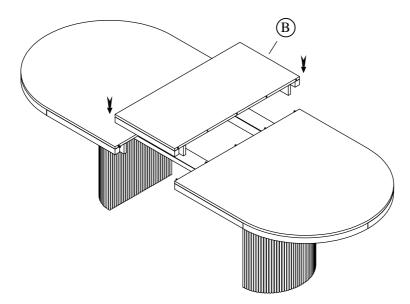

ck all packing material carefully for small parts, which may have come loose inside the carton during shipment.
- To prevent possible scratches and damage, this furniture **MUST** BE ASSEMBLED BY TWO PEOPLE on a soft surface such as a blanket or carpet.

**Important Use Information:** We recommend using coasters, placemats and trivets when placing hot or cold containers on this item. It is also recommended to quickly cleanup any spills to minimize exposure to moisture. Doing so will prolong the life and look of the item for many years.





#### Components & Hardware packed with the #87151 Base









il: info@riverside-furniture.com

# SARIEL Dining Room Assembly Instructions

#### Made in Viet Nam

87150 Double Pedestal Dining Table Top 87151 Double Pedestal Table Base





## STEP 4



# STEP 5